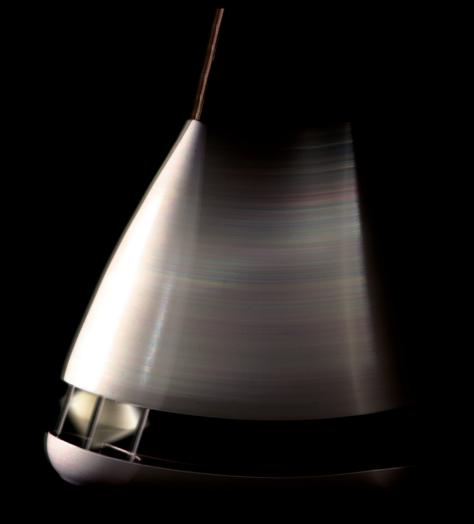

Versatility: the speakers can be suspended from the ceiling or placed on any surface (Zemi only).

The speakers are handmade ensuring fine attention to detail.

design: F. Pellisari

Omni-directional NACSound technology with central reflector in wood.

The ceramic speaker is designed to be suspended and is available in a wide range of colors and finishes.

#### **Technical specifications:**

Impedance: 8 ohm

70W r.m.s Power: Efficiency:

86 dB

Weight:

15.9lb (7.2 kg)

Height: Diameter:

33.9" (86cm) 7.1" (18 cm)